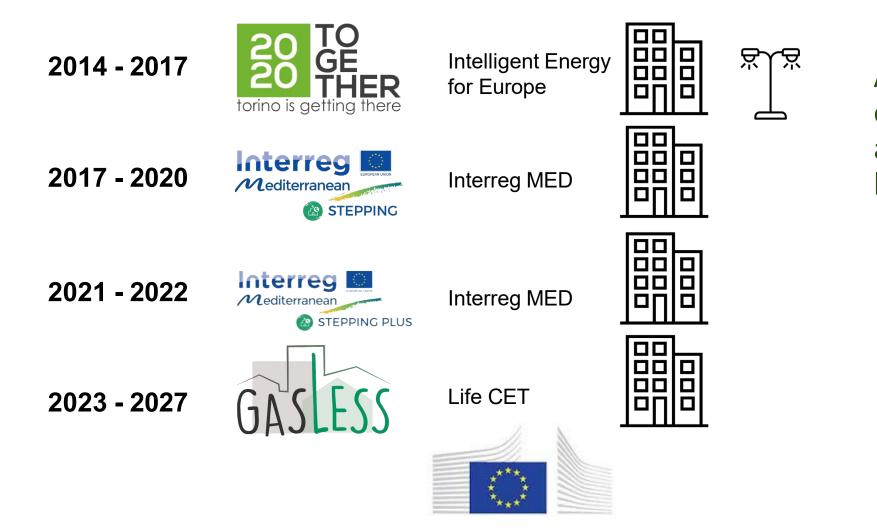

# The background experience on EPC

About 20 M€ of energy efficiency investments already awarded in the last 5 years

- Duration: 4 years since September 2023
- Budget: 1,4 M€
- European Co-financing: 95%
- Partner:
  - Regione Piemonte
  - Environment Park
  - PR.I.SMA
  - SCR Piemonte