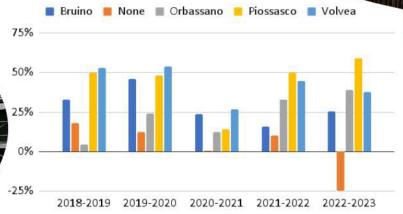

# Progetto 2020Together

Comuni di Bruino, None, Orbassano, Piossasco e Volvera

#### Risultati

- Riqualificazione energetica di **18** edifici pubblici
- EPC della durata di **13** anni a partire dal 2017
- Risparmio energetico offerto: 61%
- Investimenti in efficienza energetica: circa 4 Milioni di euro