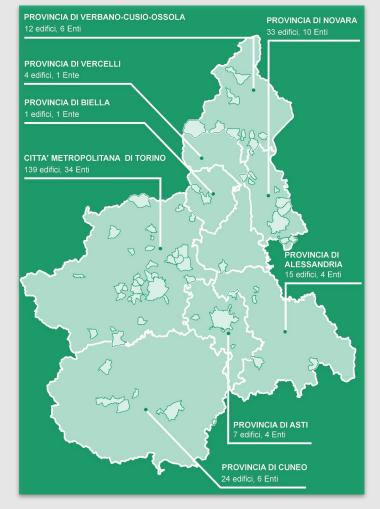

ldings sector
- Provide an integrated technical assistance service on technical, financial and legal aspects at no cost to municipalities and public entities in Piedmont
- Standardize the support process in order to facilitate its replication over time (Rounds of support are envisaged).



- Duration: 4 years since September 2023
- Budget: 1,4 M€
- European Co-financing: 95%
- Partner:
  - Regione Piemonte
  - Environment Park
  - PR.I.SMA
  - SCR Piemonte

#### TIMEPA®

## **Project concept**



- The project intends to work on 3 dimensions (Coordination, administrative/legal, Technical and financial) of support
- It also intends to fine tune the process with a logic of improvement due to standardization and replication



#### TIMEPA®

# **Selection process - coordination dimension**







- Call for interests to be launched periodically
- The first call has been opened in November/December
- **2023** 66 applications for 115 buildings
- The selection reduced the number by the 30%, due to:
  - o size limits,
  - architectonic constraints,
  - contractual constraints,
  - level of performance
  - $\circ$  etc.

#### TIMEPA®

# **Selection process - coordination dimension**





- 3 Groups are envisaged
- One with 30 buildings and two with less than 10 buildings
- The larger group is already under formalization
- New calls are needed to enlarge the smaller groups in order to create a more solid investment portfolio
- The next calls should be more territorial focused

#### TIMEPA©

## Administrative/legal dimension

The process has been mapped in detail and should be tested