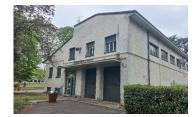

# Riqualificazione energetica INRIM

Istituto Nazionale di Ricerca Metrologica a Torino

#### Risultati

Impianto fotovoltaico

- Riqualificazione energetica di 8 edifici pubblici
- EPC della durata di 15 anni a partire dal 2021
- Risparmio energetico offerto: 32% per l'energia termica e 28,3% per l'energia elettrica
- Investimenti in efficienza energetica: circa
  3,5 Milioni di euro

#### Interventi realizzati

- Cappotti termici: 580 mq
- Insuflaggio doppio solaio: 650 mq
- Insuflaggio intercapedini pareti: 359 mq
- Relamping: 1126 pz
- Rifacimento di una centrale termica con telecontrollo
- Impianti FV: 471 kW