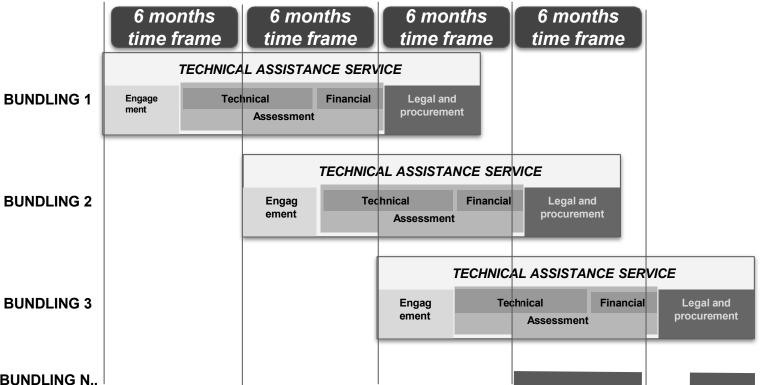

## Administrative/legal dimension

The process has been mapped in detail and should be tested in order to be:

- a. as fast as possible
- replicated along the years with less efforts

Tender documents, contracts and decision acts have been elaborated in order to be customized every round of support.

## **Technical/Financial dimension**

- Energy Audit (definition of savings potential and hypothesis of investments
- Financial Assessment (Value for money analysis and selection of financial scenario)

FINAL CONFERENCE | 4 October 2024