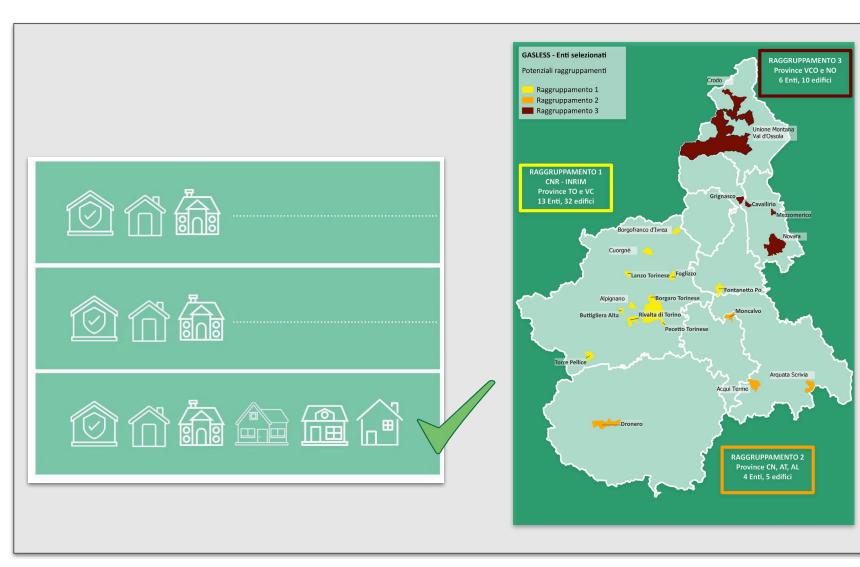

# **Selection process - coordination dimension**

- 3 Groups are envisaged
- One with 30 buildings and two with less than 10 buildings
- The larger group is already under formalization
- New calls are needed to enlarge the smaller groups in order to create a more solid investment portfolio
- The next calls should be more territorial focused

#### TIMEPA©