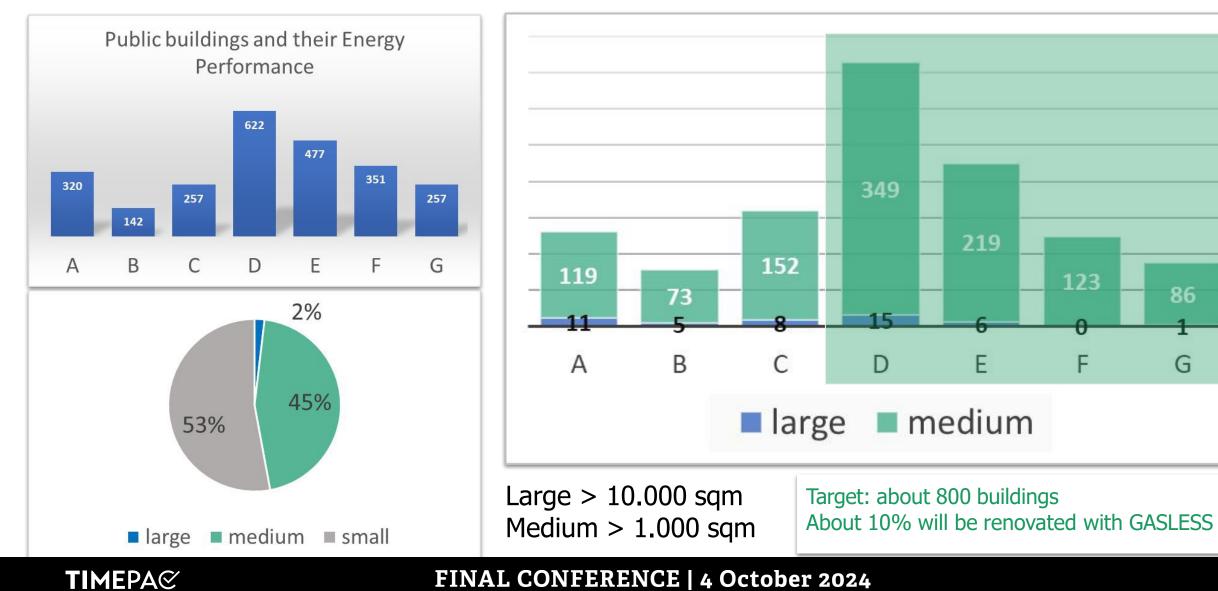

# TIMEPA

# **FINAL CONFERENCE**

Barcelona, 4 October 2024 ICAEN – Catalan Institute for Energy

# The facilitation service for energy renovation of public buildings in Piemonte Region

**Silvio De Nigris** 

Regione Piemonte - Sustainable Energy Department





# Piemonte in a nutshell





- 4.3 millions inhabitants
- Half of the territory is mountain area
- 8 Provinces and more than
  1.200 Municipalities
- 12 Mtoe Gross Energy Consumption (55% based on natural gas)
- 10 Mtoe of Final Energy Consumption (50% in the building sector)
- 20% of renewables in final consumption
- About 2400 public buildings





123

F

86

G

# **Public buildings in Piemonte**



# The background experience on EPC





About 20 M€ of energy efficiency investments already awarded in the last 5 years



#### TIMEPA®

# **GASLESS** aims at:

- Promote forms of demand aggregation to define a consolidated portfolio of energy efficiency investments in the public buildings sector
- Provide an integrated technical assistance service on technical, financial and legal aspects at no cost to municipalities and public entities in Piedmont
- Standardize the support process in order to facilitate its replication over time (Rounds of support are envisaged).



- Duration: 4 years since September 2023
- Budget: 1,4 M€
- European Co-financing: 95%
- Partner:
  - Regione Piemonte
  - Environment Park
  - PR.I.SMA
  - SCR Piemonte

#### TIMEPA®

## **Project concept**



- The proje