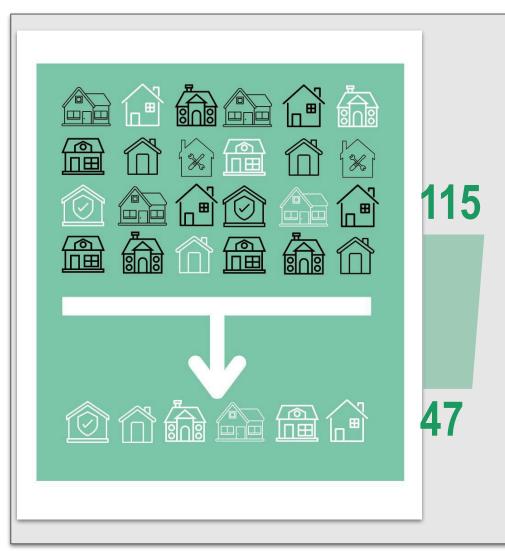

# **Selection process - coordination dimension**

- Call for interests to be launched periodically
- The first call has been opened in November/December
- **2023** 66 applications for 115 buildings
- The selection reduced the number by the 30%, due to:
  - o size limits,
  - architectonic constraints,
  - contractual constraints,
  - level of performance
  - $\circ$  etc.

#### TIMEPA®