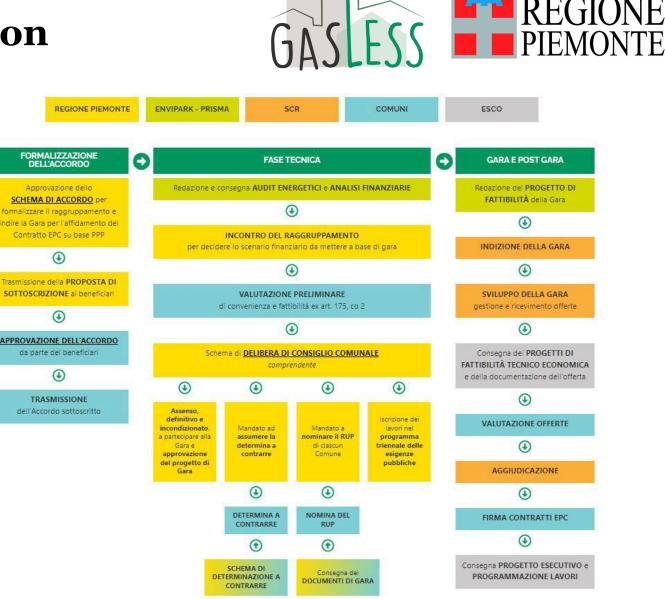

## Administrative/legal dimension

The process has been mapped in detail and should be tested in order to be:

- a. as fast as possible
- replicated along the years with less efforts

Tender documents, contracts and decision acts have been elaborated in order to be customized every round of support.

## **Technical/Financial dimension**

- Energy Audit (definition of savings potential and hypothesis of investments
- Financial Assessment (Value for money analysis and selection of financial scenario)

FINAL CONFERENCE | 4 October 2024